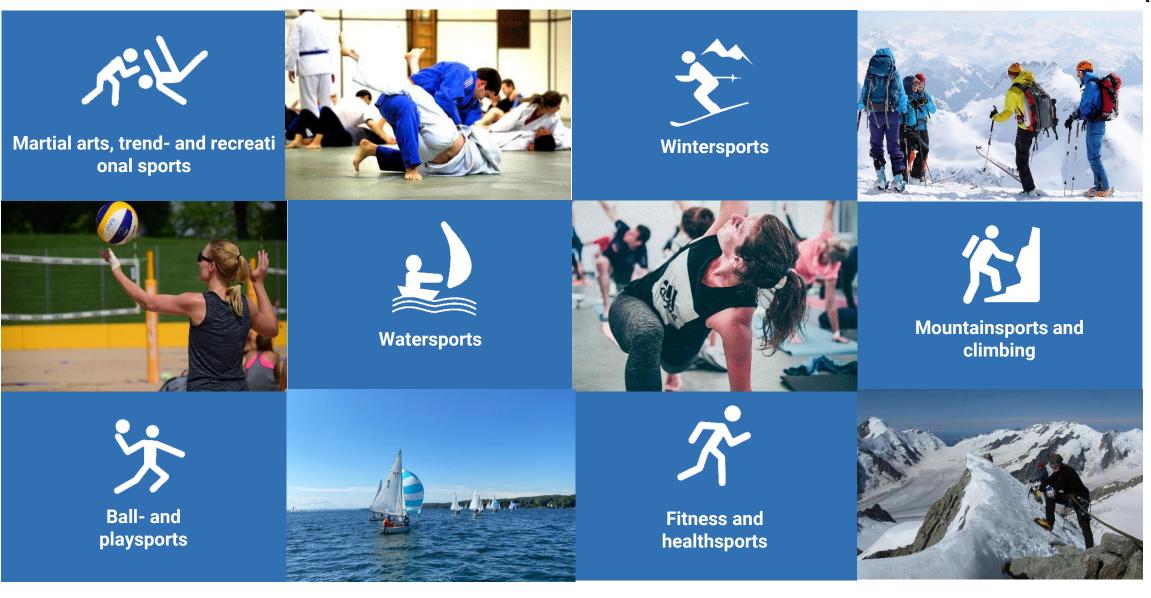

### **ZHS Facts:**

- Germany's largest university sports facility
- 600 courses in more than 100 different sports
- More than 15,000 participants per semester
- 125,000 students and 30,000 employees have usage rights
- A wide range of sports from 12 euros
- Competitive and recreational sports