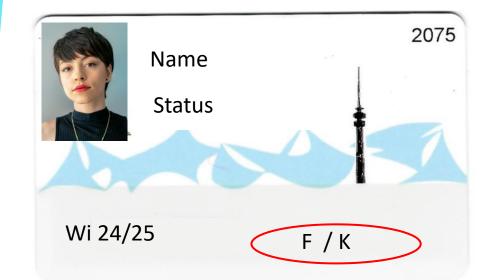

Only for the **F and K ticket**, you will need the **ZHS card**. You can request one at the **ZHS-Servicepoint**, located at the Olympia Campus.