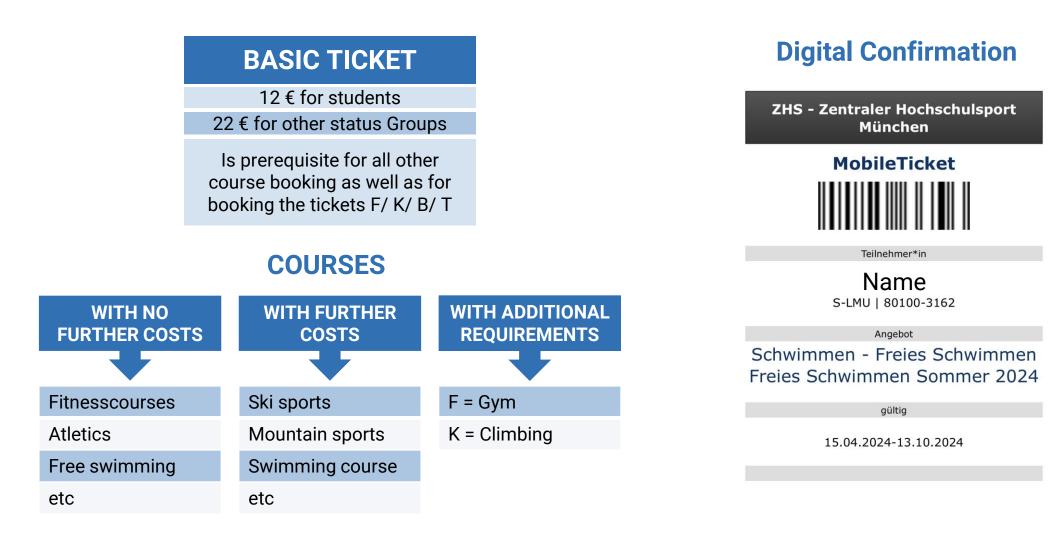

# TICKETS

| What ticket do<br>I need?                              |              |                   |                        |
|--------------------------------------------------------|--------------|-------------------|------------------------|
| All university sports events                           | Basic-Ticket |                   |                        |
| Use of the<br>fitness studio<br>Campus<br>Munich       | Basic-Ticket | Ticket-F          | Introductory<br>course |
| Use of the<br>climbing and<br>bouldering<br>facilities | Basic-Ticket | Ticket <u>-</u> K | Climbing proof         |
| Use of<br>bouldering<br>facilities only                | Basic-Ticket | Ticket-B          | -                      |
| Use of the<br>fitness studio<br>in Freising            | Basic-Ticket | Ticket-T          | -                      |

Only for the **F and K ticket**, you will need the **ZHS card**. You can request one at the **ZHS-Servicepoint**, located at the Olympia Campus.