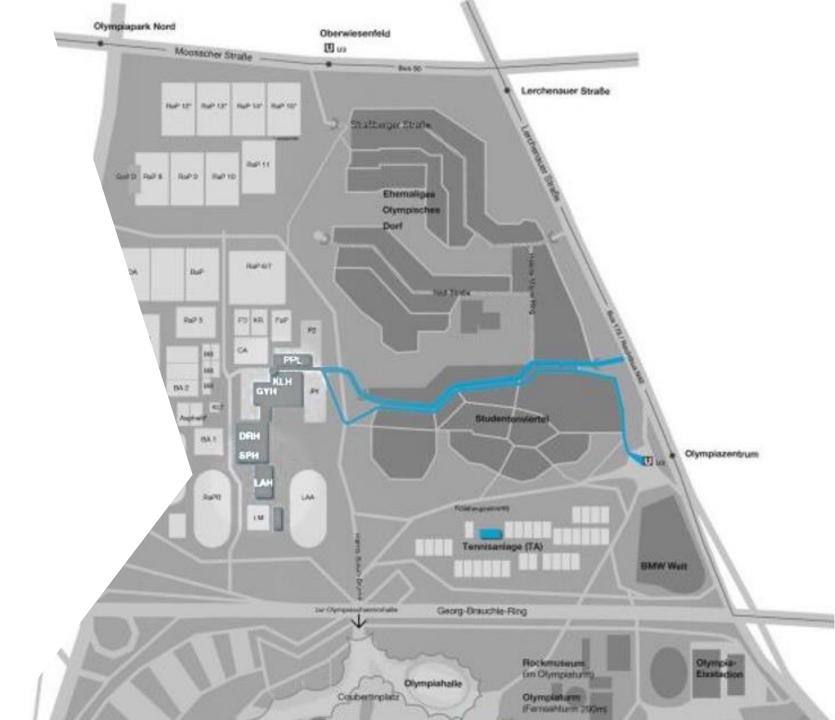

# LOCATIONS

#### 1.Olympiapark Campus

- 11 sports halls
- 15 football fields
- an indoor and outdoor climbing and bouldering facility

beach and tennis complex with 13 beach volleyball courts and 21 tennis courts. Olympic Swimming Hall.

# WHERE TO FIND US

Most courses take place at the Campus in the Olympic park:

Subway station: Olympiazentrum

TUM Campus im Olympiapark Connollystr. 32, 80809 München