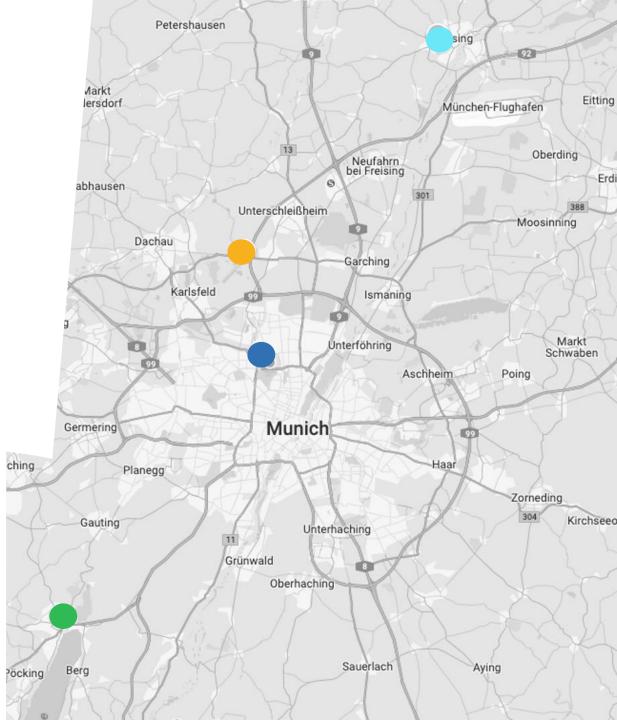

2. Freising, Triesdorf and Landshut sports halls
Dance and gymnastics halls
Beachvolleycourts
football fields

**3. Watersports area Starnberger See** Water Sports

**4. Olympia-Regatta-Anlage in Oberschleißheim** Water Sports